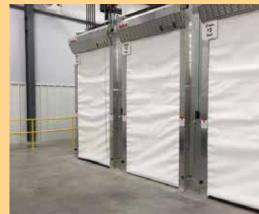

#### **CUSTOMIZED TO MEET YOUR NEEDS ...**

In the Industrial Paint and Finish market, where wall space is a constant issue, RollSeal™ can provide the solution for any size opening or space restriction. We will custom design a door to fit your space using your parameters or architectural drawings. Our engineers can insert your custom RollSeal Industrial Paint and Finish Door into your drawing package with clear opening dimensions and installed dimension call-outs.

Additionally, each RollSeal™ Industrial Paint and Finish Door quote that you receive comes with a custom cut sheet showing all necessary dimensions for installation.

**DID YOU KNOW...** 

CONVENTIONAL BI-FOLD DOORS NEED 40% MORE SPACE TO SWING OUT... THE ROLLSEAL DOOR NEEDS ZERO.