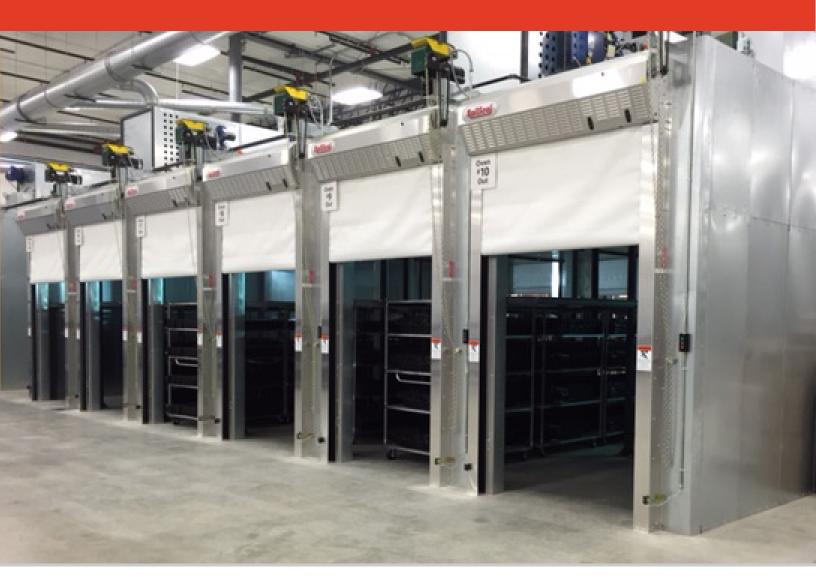

### RS500 AND RS600 INDUSTRIAL PAINT AND FINISH DOORS

RollSeal<sup>™</sup> fabric doors are constructed with a unique patented design which provides maximum protection against weather, temperature and air infiltration.

RollSeal™ Doors are the perfect fit for the paint and finish industry. Our sealing technology creates an airtight environment for your product, and our small footprint can easily adapt to areas with space limitations. Combine this with our rugged, maintenance free design and performance, and we know the RollSeal™ Door will serve as a long term, trouble-free solution for your operation.

### **HUNDREDS OF APPLICATIONS**

**POWDER COATING OVEN/CURE** 

**SPRAY BOOTHS WET/DRY** 

**BLAST ROOMS/PREP ROOMS** 

**INDUSTRIAL WASH/CLEAN** 

A ROLLSEAL™ SYSTEM IS: 1 DOOR 2 SEALS 3 PLY