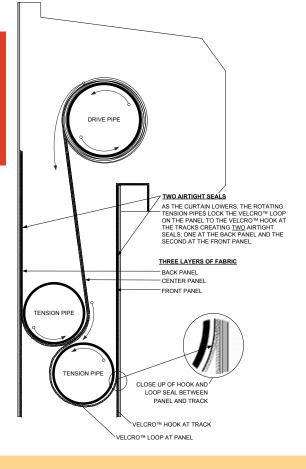

### **HUNDREDS OF APPLICATIONS**

**POWDER COATING OVEN/CURE** 

**SPRAY BOOTHS WET/DRY** 

**BLAST ROOMS/PREP ROOMS** 

**INDUSTRIAL WASH/CLEAN** 

A ROLLSEAL™ SYSTEM IS: 1 DOOR 2 SEALS 3 PLY

# THE ROLLSEAL® DOOR USES A PATENTED SEALING SYSTEM THAT PROVIDES A SUPERIOR SEAL.

### A SINGLE-SOURCE SOLUTION FOR GLOBAL NEEDS

Since its inception, HH Technologies® has become widely recognized as one of the industry's leading suppliers of high-performance, automated door systems and related products. HH Technologies® RollSeal™ Door line provides simple, functional and inexpensive environmental control. All models offer a unique and affordable choice for applications where environmental control, pressurization and low cost are requirements. The heart of the RollSeal™ door is a unique, patented curtain sealing system that provides excellent environmental and thermal separation. When closed, RollSeal™ prevents the passage of airborne particles, including dust and moisture, providing temperature and thermal control. This virtually eliminates air infiltration. HH Technologies® prides itself on expertise and the technology to build each RollSeal™ door to fit your specific needs.