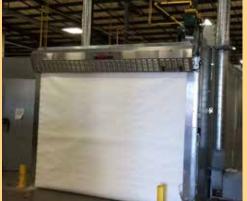

### RS500 AND RS600 INDUSTRIAL PAINT AND FINISH DOORS

RollSeal<sup>™</sup> fabric doors are constructed with a unique patented design which provides maximum protection against weather, temperature and air infiltration.

# THE ROLLSEAL® DOOR USES A PATENTED SEALING SYSTEM THAT PROVIDES A SUPERIOR SEAL.

### A SINGLE-SOURCE SOLUTION FOR GLOBAL NEEDS

Since its inception, HH Technologies® has become widely recognized as one of the industry's leading suppliers of high-performance, automated door systems and related products. HH Technologies® RollSeal™ Door line provides simple, functional and inexpensive environmental control. All models offer a unique and affordable choice for applications where environmental control, pressurization and low cost are requirements. The heart of the RollSeal™ door is a unique, patented curtain sealing system that provides excellent environmental and thermal separation. When closed, RollSeal™ prevents the passage of airborne particles, including dust and moisture, providing temperature and thermal control. This virtually eliminates air infiltration. HH Technologies® prides itself on expertise and the technology to build each RollSeal™ door to fit your specific needs.